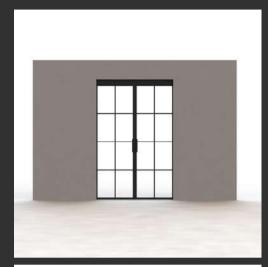

Enthusiastic about the idea of a double pocket door set, our client found it to be the perfect fit for the new layout of their home. With our InoCross20 doors, they were greeted with ample natural light and captivating garden views as soon as they entered the property.

Our doors complemented the glass-to-glass corner window, spacious external doors at the rear of the property and the skylights in the open-plan kitchen/dining area.

Utilising pocket doors allowed for the complete opening of the hallway when desired.

Retracting harmoniously back into purpose-built pockets, formed by the client's contractor, the doors effortlessly vanish when they are not drawn closed.