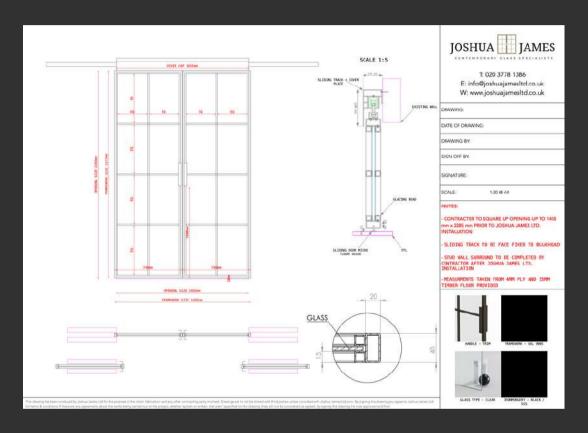

Following extensive discussions, the client opted to leave the pocket door mechanism exposed on one side, allowing for easy access to the runners for potential maintenance in the future. needs accommodate this decision, we crafted a custom cover plate to enclose the running track and door ensuring seamless hangers, functionality while preserving accessibility for maintenance purposes without the need for wall alterations.

Crafted from durable steel, our doors typically demand no maintenance, offering long-lasting performance. However, as a precautionary measure, we advise ensuring at least one side remains accessible in case of any potential adjustments needed in the future.

Retracting harmoniously back into purpose-built pockets, formed by the client's contractor, the doors effortlessly vanish when they are not drawn closed.