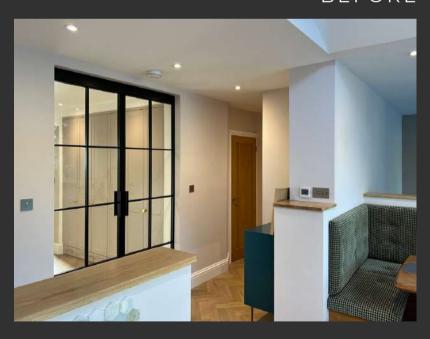

## Project Photos.

BFFORF

**AFTER** 

From survey to installation the inside of the property is almost unrecognisable. The new entrance hallway, featuring bespoke joinery and a light coloured parquet flooring, echos modern sophistication.

This project was finished in RAL 9005, a timeless choice, that the light tones of the interior assisted in highlighting. The door set works perfectly within the space, both aesthetically and practically. As one of the first features encountered upon entering the property, it was crucial for the doors to seamlessly integrate into the space.

The use of our minimalistic Trim handle with three horizontal bars and one vertical per door is a great middle ground between a modern and traditional design.

Being one of the first items that you are greeted with when you enter the property, it was imperative that the doors worked perfectly within the space.