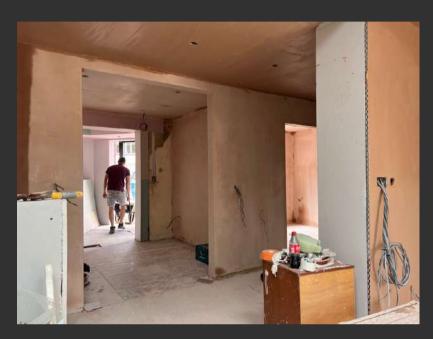

## Project Photos.

BFFORF

**AFTER** 

From survey to installation the inside of the property is almost unrecognisable. The new entrance hallway, featuring bespoke joinery and a light coloured parquet flooring, echos modern sophistication.