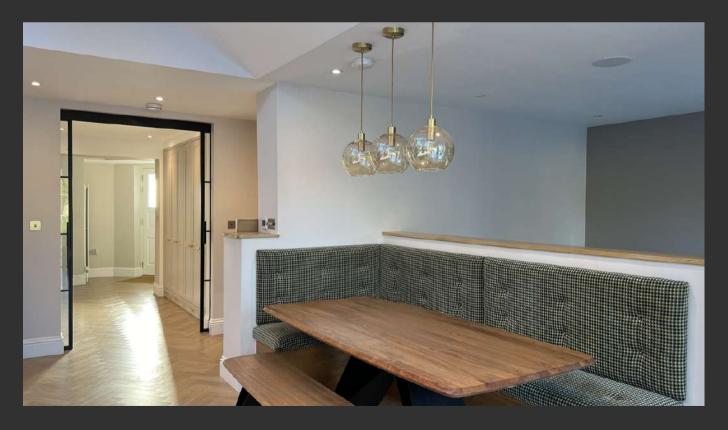

## Project Photos.

BFFORF

**AFTER** 

From survey to installation the inside of the property is almost unrecognisable. The new entrance hallway, featuring bespoke joinery and a light coloured parquet flooring, echos modern sophistication.

This project was finished in RAL 9005, a timeless choice, that the light tones of the interior assisted in highlighting. The door set works perfectly within the space, both aesthetically and practically. As one of the first features encountered upon entering the property, it was crucial for the doors to seamlessly integrate into the space.

The use of our minimalistic Trim handle with three horizontal bars and one vertical per door is a great middle ground between a modern and traditional design.

Being one of the first items that you are greeted with when you enter the property, it was imperative that the doors worked perfectly within the space.

With no threshold featured, our InoCross20 doors facilitate a seamless flow of the floor between the hallway and kitchen, fostering a strong sense of connection.

The incorporation of our InoCross20 doors went beyond practicality to become a defining feature in shaping the atmosphere of the residence. With their slim framework and minimal sight lines, these doors were not just an architectural decision but a statement of elegance and sophistication. They serve as the ideal partition between the hallway and the entertaining area at the rear of the property, seamlessly preserving a harmonious sense of connectivity.