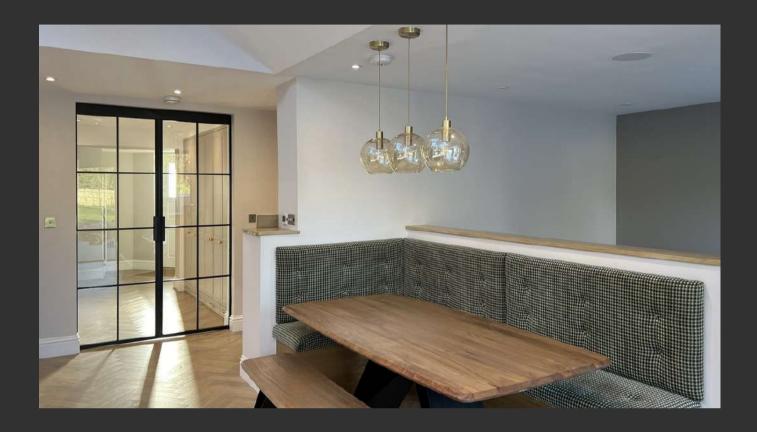

With no threshold featured, our InoCross20 doors facilitate a seamless flow of the floor between the hallway and kitchen, fostering a strong sense of connection.

The incorporation of our InoCross20 doors went beyond practicality to become a defining feature in shaping the atmosphere of the residence. With their slim framework and minimal sight lines, these doors were not just an architectural decision but a statement of elegance and sophistication. They serve as the ideal partition between the hallway and the entertaining area at the rear of the property, seamlessly preserving a harmonious sense of connectivity.

Retracting harmoniously back into purpose-built pockets, formed by the client's contractor, the doors effortlessly vanish when they are not drawn closed.