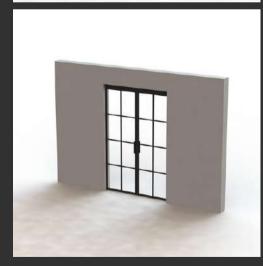

Enthusiastic about the idea of a double pocket door set, our client found it to be the perfect fit for the new layout of their home. With our InoCross20 doors, they were greeted with ample natural light and captivating garden views as soon as they entered the property.

Our doors complemented the glass-to-glass corner window, spacious external doors at the rear of the property and the skylights in the open-plan kitchen/dining area.

Utilising pocket doors allowed for the complete opening of the hallway when desired.

Retracting harmoniously back into purpose-built pockets, formed by the client's contractor, the doors effortlessly vanish when they are not drawn closed.