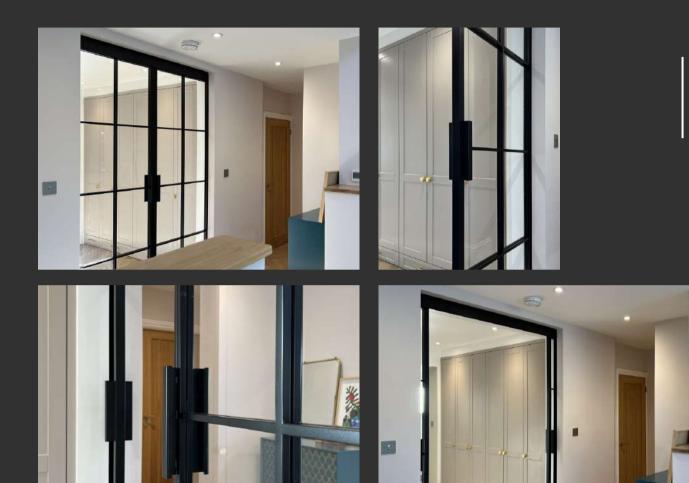

The use of our minimalistic Trim handle with three horizontal bars and one vertical per door is a great middle ground between a modern and traditional design.

Being one of the first items that you are greeted with when you enter the property, it was imperative that the doors worked perfectly within the space.

With no threshold featured, our InoCross20 doors facilitate a seamless flow of the floor between the hallway and kitchen, fostering a strong sense of connection.

The incorporation of our InoCross20 doors went beyond practicality to become a defining feature in shaping the atmosphere of the residence. With their slim framework and minimal sight lines, these doors were not just an architectural decision but a statement of elegance and sophistication. They serve as the ideal partition between the hallway and the entertaining area at the rear of the property, seamlessly preserving a harmonious sense of connectivity.