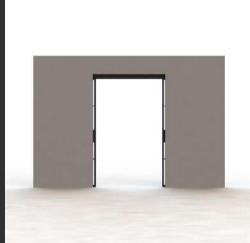

Enthusiastic about the idea of a double pocket door set, our client found it to be the perfect fit for the new layout of their home. With our InoCross20 doors, they were greeted with ample natural light and captivating garden views as soon as they entered the property.

Our doors complemented the glass-to-glass corner window, spacious external doors at the rear of the property and the skylights in the open-plan kitchen/dining area.

Utilising pocket doors allowed for the complete opening of the hallway when desired.

Retracting harmoniously back into purpose-built pockets, formed by the client's contractor, the doors effortlessly vanish when they are not drawn closed.